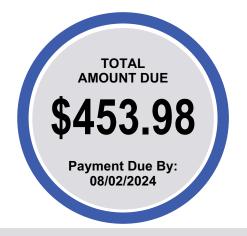

## **Service Summary**

| _                               | Past<br>Due | Current  | Total    |
|---------------------------------|-------------|----------|----------|
| Electric                        | \$0.00      | \$285.65 | \$285.65 |
| Water                           | \$0.00      | \$127.65 | \$127.65 |
| Sewer                           | \$0.00      | \$19.68  | \$19.68  |
| Sanitation                      | \$0.00      | \$21.00  | \$21.00  |
| Total Charges Due By 08/02/2024 | \$0.00      | \$453.98 | \$453.98 |

Bill date

**Account Number** 

**Balance Forward** 

**Current Charges** 

Total Due by Aug 2, 2024

Amount Due after 08/02/2024

- MAKE PAYMENTS
- TRACK USAGE
- UPDATE INFORMATION
- ENROLL INTO AUTOPAY

07/18/2024

1234578

\$0.00

\$453.98

\$476.68

\$453.98