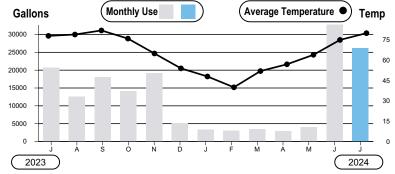

### **Electric**

Service Address: 123 ANY RD Rate: 22 Readings ous Present kWh Services Meter Demand Days Meter# **Meter Type** From **Previous** Multiplier Usage kVA 98765432 kWh - Energy 05/31/2024 07/09/2024 39 125082 127529 1.0 2.447 0.0