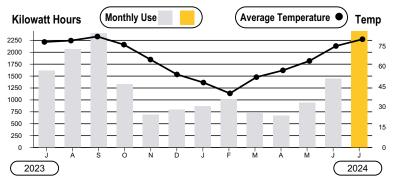

### **Electric**

Service Address: 123 ANY RD Rate: 22 Readings ous Present kWh Services Meter Demand Days Meter# **Meter Type** From **Previous** Multiplier Usage kVA 98765432 kWh - Energy 05/31/2024 07/09/2024 39 125082 127529 1.0 2.447 0.0