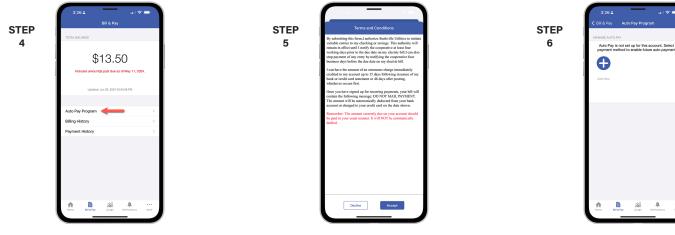

From the home screen tap on the Bill & Pay button in the bottom left.

STEP 8

From the Bill & Pay screen, locate and tap on the Auto Pay Program menu.

On the next screen, you will be asked to accept our Auto Pay Terms & Conditions. Tap on the Accept button to continue.

On the Auto Pay Program page, tap the Add New button.

| OTED      | 3:26 ± ।     |           |             |               |  |  |  |
|-----------|--------------|-----------|-------------|---------------|--|--|--|
| STEP<br>7 | Bark Account |           |             |               |  |  |  |
|           |              |           |             |               |  |  |  |
|           |              |           |             |               |  |  |  |
|           |              |           |             |               |  |  |  |
|           | <b>.</b>     | Bil & Pay | iii<br>Dage | Antifications |  |  |  |