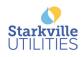

From the home screen tap on the Bill & Pay button in the bottom left.

STEP 8

From the Bill & Pay screen, locate and tap on the Auto Pay Program menu.

On the next screen, you will be asked to accept our Auto Pay Terms & Conditions. Tap on the Accept button to continue.